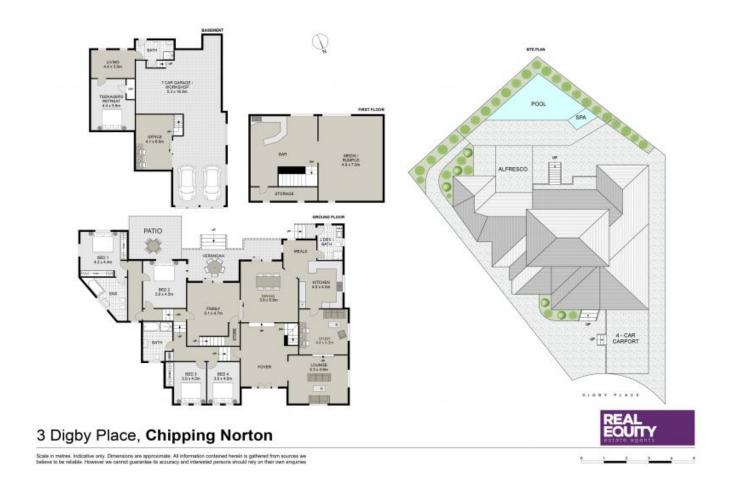

## Chipping Norton, NSW 3 Digby Place

This exclusive tri-level home offers a custom architectural design, beautifully presented oversized interiors, and multiple entertaining/retreat areas. With loads of extra features throughout the home, as well as an impressive 7-car basement/workshop and 4-car carport, this substantial, one-of-a-kind home is positioned in a sought-after cul-de-sac, and one you won't want to miss!