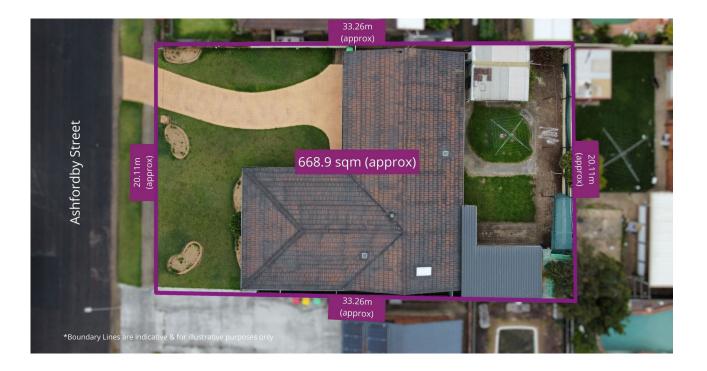

## Chipping Norton, NSW 10 Ashfordby Street

This neat and tidy residence in the heart of Chipping Norton offers an excellent location on a wide and sough-after street. Sitting on a 668.9sqm block with a 20.1m frontage, providing the added benefit and superb opportunity of DA Approved plans to build two freestanding 5 bedroom luxurious designed homes. Ideally suited for developers or investors looking to add to their portfolio.