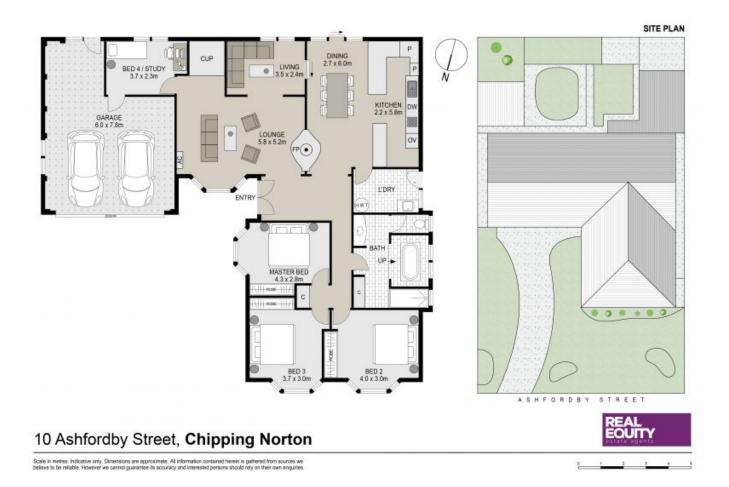

Plans shown are only indicative of layout. Dimensions are approximate.

Chipping Norton, NSW 10 Ashfordby Street