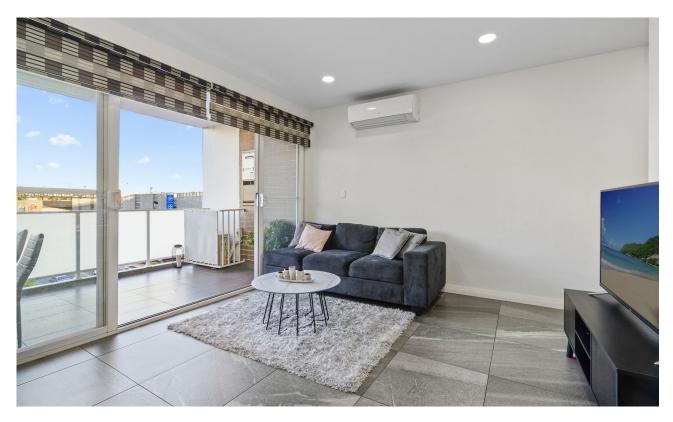

## Liverpool, NSW 13/83 Campbell Street

This superbly presented apartment in the heart of Liverpool offers a tasteful blend of modern and stylish interiors, with stunning stone and marble accents throughout. With an excellent balcony and sun-drenched interiors throughout, this home is sure to impress! Ideally suited for someone looking to live a sophisticated yet comfortable lifestyle, additionally a great opportunity for an investor looking to add to their growing portfolio, current rented for \$500 p/w.

## A Few Inviting Features:

- Open-plan living & dining upon entry
- Contemporary kitchen with gas cooking