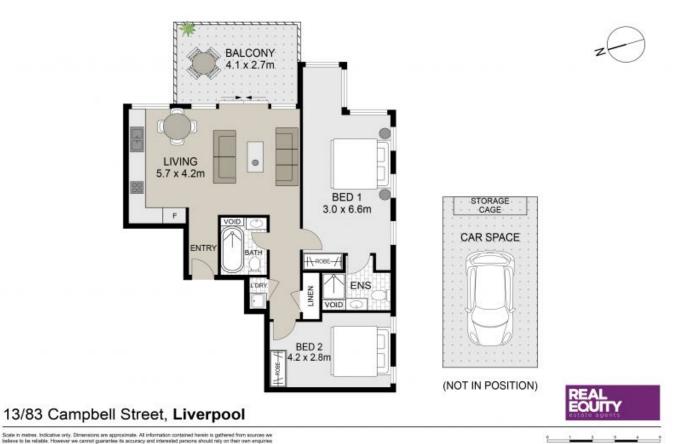

## \$479,000 - \$519,000

Council Rates: \$305/qtr (approx)
Water Rates: \$950/qtr (approx)

View: Sat, 11 May 2024 @11:00 am - 11:30 am

Contact: Hambi Lati

Type: Apartment https://www.realequity.com.au

Plans shown are only indicative of layout. Dimensions are approximate.