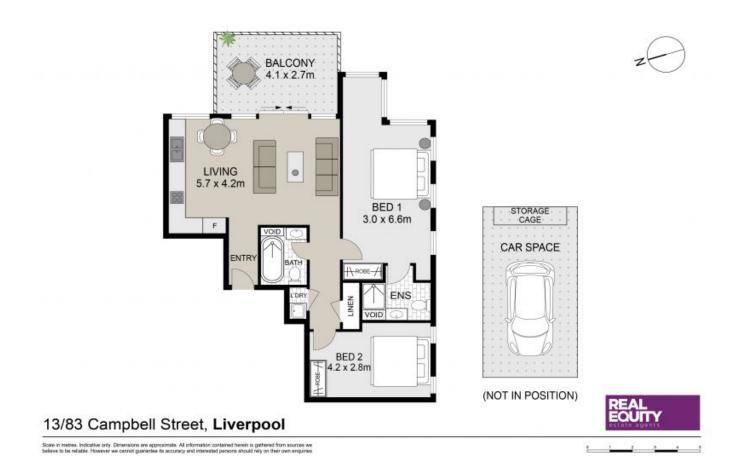

## Liverpool, NSW 13/83 Campbell Street

This superbly presented apartment in the heart of Liverpool offers a tasteful blend of modern and stylish interiors, with stunning stone and marble accents throughout. With an excellent balcony and sun-drenched interiors throughout, this home is sure to impress! Ideally suited for someone looking to live a sophisticated yet comfortable lifestyle, additionally a great opportunity for an investor looking to add to their growing portfolio, current rented for \$500 p/w.

A Few Inviting Features:

- Open-plan living & dining upon entry
- Contemporary kitchen with gas cooking

Plans shown are only indicative of layout. Dimensions are approximate.

Liverpool, NSW 13/83 Campbell Street