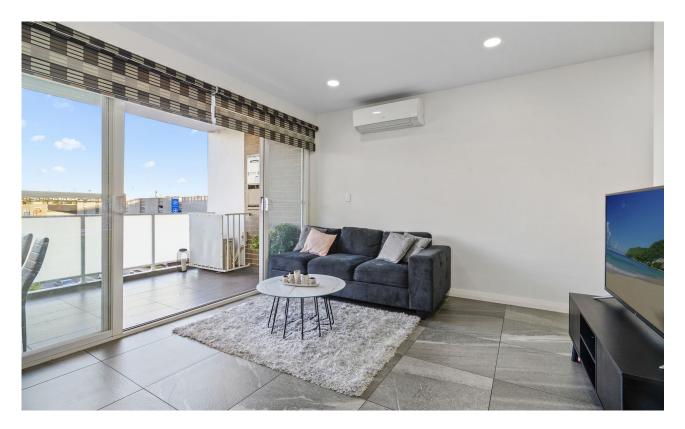

## Liverpool, NSW 13/83 Campbell Street

This superbly presented apartment in the heart of Liverpool offers a tasteful blend of modern and stylish interiors, with stunning stone and marble accents throughout. With an excellent balcony and sun-drenched interiors throughout, this home is sure to impress! Ideally suited for someone looking to live a sophisticated yet comfortable lifestyle, additionally a great opportunity for an investor looking to add to their growing portfolio, current rented for \$500 p/w.

A Few Inviting Features:

- Open-plan living & dining upon entry
- Contemporary kitchen with gas cooking