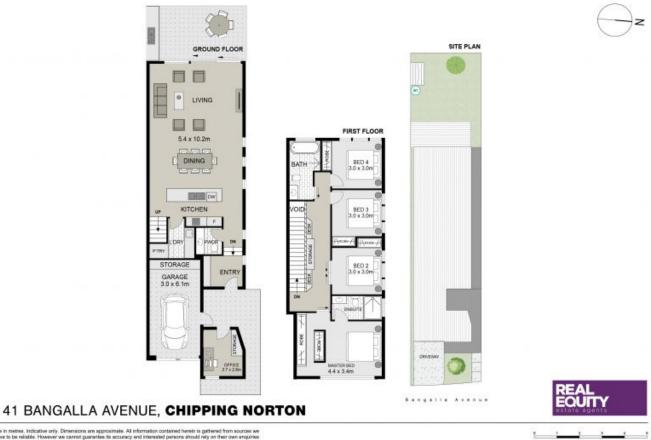

A Few Inviting Features:

Scale in metres. Indicative only. Dimensions are approximate. All information contained herein is gathered from sources we believe to be reliable. However we cannot guarantee its incrumicy and interested persons should rely on their own enginties

Plans shown are only indicative of layout. Dimensions are approximate.

Chipping Norton, NSW 41 Bangalla Avenue