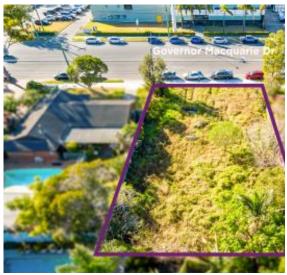

## Chipping Norton, NSW 18 Governor Macquarie Drive

Introducing an exceptional opportunity to purchase one of the rarest pieces of Real Estate in the suburb! Presenting a large empty lot with a superb frontage, situated in the sought after neighbourhood of Chipping Norton, and conveniently close to all local amenities, including Chipping Norton Market Plaza. Seize this unique chance to construct your perfect residence or explore potential development options, s.t.c.a.

- Total land size approx. 879 sqm
- Frontage approx. 22.2 m
- Length approx. 39.63 m
- R3 Medium Density Residential Zoning