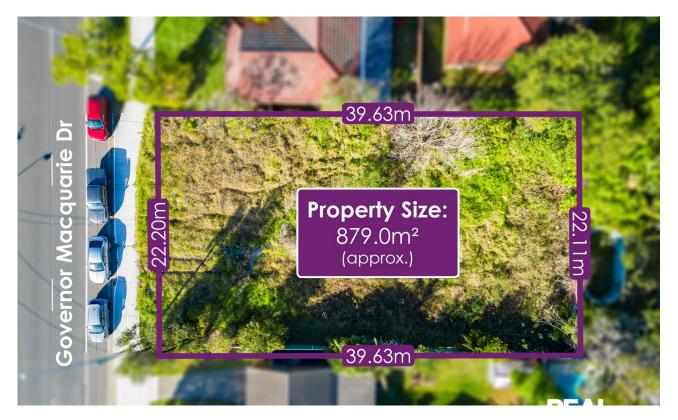

## Chipping Norton, NSW 18 Governor Macquarie Drive

Introducing an exceptional opportunity to purchase one of the rarest pieces of Real Estate in the suburb! Presenting a large empty lot with a superb frontage, situated in the sought after neighbourhood of Chipping Norton, and conveniently close to all local amenities, including Chipping Norton Market Plaza. Seize this unique chance to construct your perfect residence or explore potential development options, s.t.c.a.

- Total land size approx. 879 sqm
- Frontage approx. 22.2 m
- Length approx. 39.63 m
- R3 Medium Density Residential Zoning