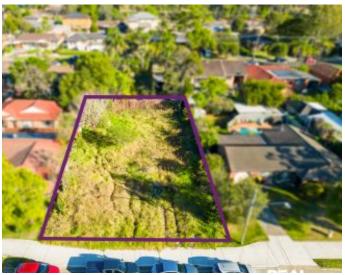

## Chipping Norton, NSW 18 Governor Macquarie Drive

Introducing an exceptional opportunity to purchase one of the rarest pieces of Real Estate in the suburb! Presenting a large empty lot with a superb frontage, situated in the sought after neighbourhood of Chipping Norton, and conveniently close to all local amenities, including Chipping Norton Market Plaza. Seize this unique chance to construct your perfect residence or explore potential development options, s.t.c.a.

- Total land size approx. 879 sqm
- Frontage approx. 22.2 m
- Length approx. 39.63 m
- R3 Medium Density Residential Zoning