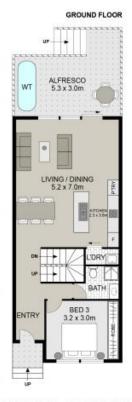

## 4/1 BALANADA AVENUE, CHIPPING NORTON

REAL EQUITY

Scale in metres, indicative only. Dimensions are approximate. All information contained herein is gathered from sources we believe to be reliable. However we cannot quarantee its accuracy and interested persons should rely on their own enquiries

Plans shown are only indicative of layout. Dimensions are approximate.