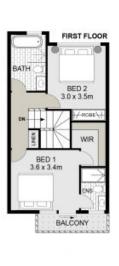

## 4/1 BALANADA AVENUE, CHIPPING NORTON

REAL EQUITY

Scale in metres, indicative only. Dimensions are approximate. All information contained herein is gathered from sources we believe to be reliable. However we cannot quarantee its accuracy and interested persons should rely on their own enquiries

Plans shown are only indicative of layout. Dimensions are approximate.