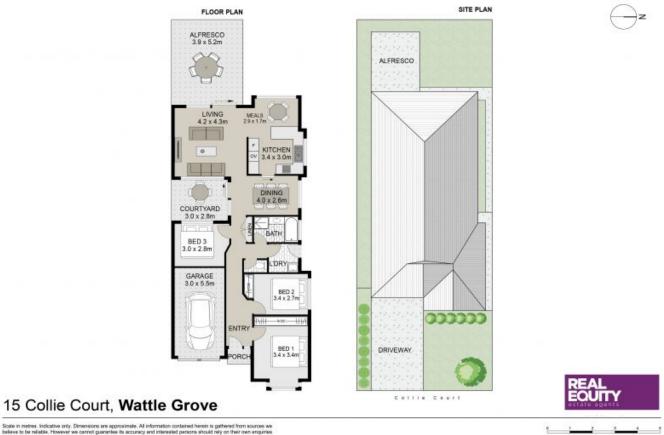

Scale in metres. Indicative only. Dimensions are approximate. All information contained herein is gathered from sources we believe to be reliable. However we cannot guarantee its accuracy and interested persons should rely on their own enquiries

Plans shown are only indicative of layout. Dimensions are approximate.

Wattle Grove, NSW 15 Collie Court