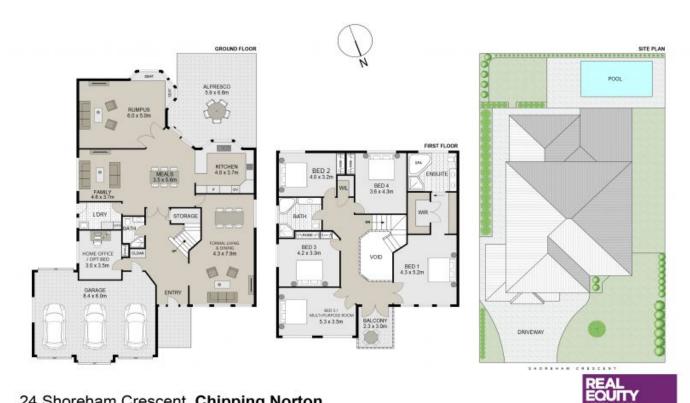

## 24 Shoreham Crescent, Chipping Norton

Scale in metres, indicative only. Dimensions are approximate. All information contained herein is gathered from sources we believe to be reliable. However we cannot quarantee its accuracy and interested persons should rely on their own enquries

Plans shown are only indicative of layout. Dimensions are approximate.