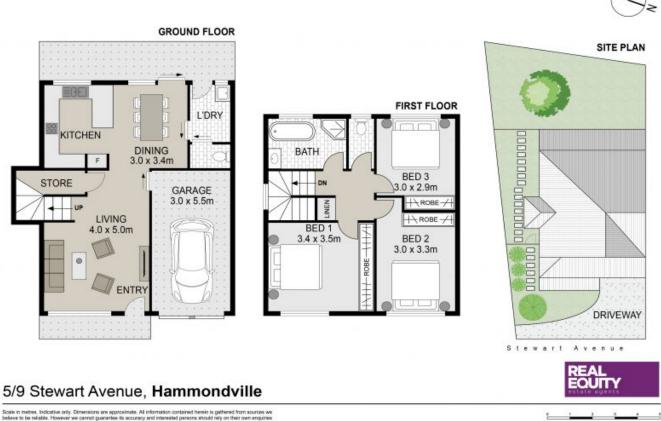

Type:

Land:

Hambi Lati 02 9755 4222 0402 469 556 Anton Livaja 02 9755 4222 0456 418 619 Townhouse Sold Date: 14/08/2023 208m2 https://www.realequity.com.au

Scale in metres. Indicative only. Dimensions are approximate. All information contained herein is gathered from sources we believe to be reliable. However we cannot guarantee its accuracy and interested persons should rely on their own enquiries

Plans shown are only indicative of layout. Dimensions are approximate.

Hammondville, NSW 5/9 Stewart Avenue