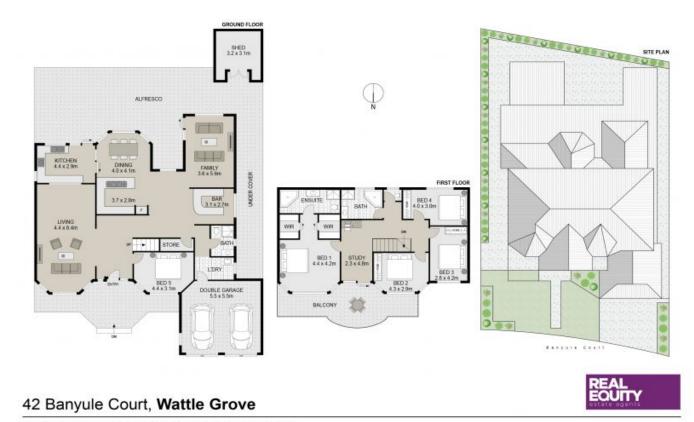

## \$1,500,000

Type:

Land:

Contact: Hambi Lati 02 9755 4222 0402 469 556 Anton Livaja 02 9755 4222 0456 418 619 House Sold Date: 25/08/2023 665m2 https://www.realequity.com.au

Scale in metres. Indicative only. Dimensions are approximate. All information contained herein is garbered from sources we believe to be reliable. However we cannot guarantee its accuracy and interested persons should rely on their own engineses.

Plans shown are only indicative of layout. Dimensions are approximate.

Wattle Grove, NSW 42 Banyule Court