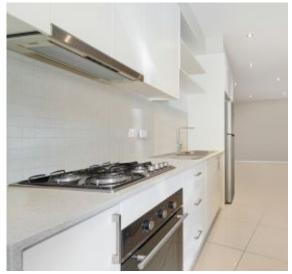

## A Few Inviting Features:

- Open-plan living & dining upon entry
- Modern kitchen with stone bench tops
- Gas cooking & stainless steel appliances
- Good-sized bedroom on upper level
- Built-in robe plus ensuite bathroom