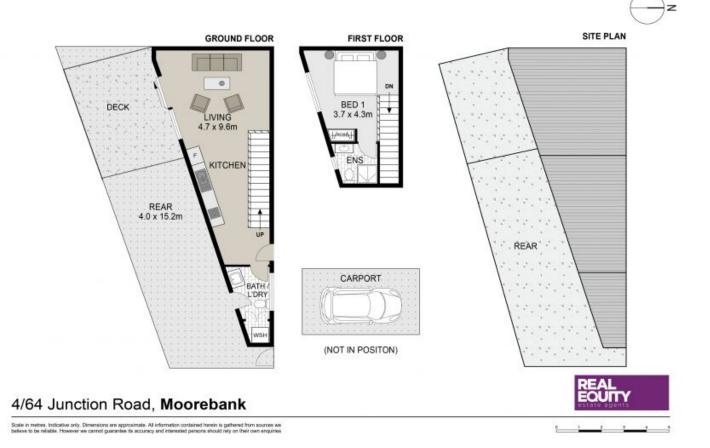

Plans shown are only indicative of layout. Dimensions are approximate.

Moorebank, NSW 4/64 Junction Road