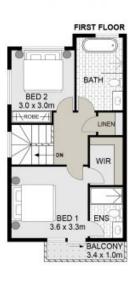

## 5/1 BALANADA AVENUE, CHIPPING NORTON

Scale in metres, indicative only. Dimensions are approximate. All information contained herein is gathered from sources we believe to be reliable. However we cannot guarantee its accuracy and interested persons should rely on their own enquires