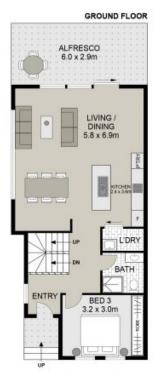

## 5/1 BALANADA AVENUE, CHIPPING NORTON

Scale in metres, indicative only. Dimensions are approximate. All information contained herein is gathered from sources we believe to be reliable. However we cannot guarantee its accuracy and interested persons should rely on their own enquires