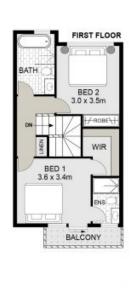

## 2/1 BALANADA AVENUE, CHIPPING NORTON

Scale in metres, indicative only. Dimensions are approximate, All information contained herein is gathered from sources wi believe to be reliable. However we cannot outerantee its accuracy and interested persons should rely on their own enough

Plans shown are only indicative of layout. Dimensions are approximate.