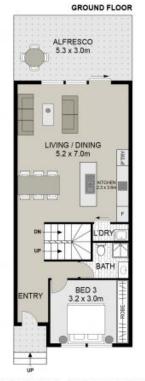

#### \$838,000

Contact: Joshua Prestia 02 9755 4222

0404 252 695

Type: Townhouse
Sold Date: 14/07/2023
https://www.realequity.com.au

SITE PLAN

REAL EQUITY

## 2/1 BALANADA AVENUE, CHIPPING NORTON

Scale in metres, indicative only. Dimensions are approximate, All information contained herein is gathered from sources wi believe to be reliable. However we cannot outerantee its accuracy and interested persons should rely on their own enough

Plans shown are only indicative of layout. Dimensions are approximate.