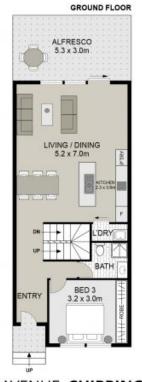

## \$840,000

Contact: Joshua Prestia

02 9755 4222 0404 252 695

Type: Townhouse

Sold Date: 04/08/2023 https://www.realequity.com.au

SITE PLAN

REAL EQUITY

3/1 BALANADA AVENUE, CHIPPING NORTON

Scale in metres, indicative only. Dimensions are approximate. All information contained herein is gathered from sources we believe to be reliable. However we cannot quarantee its accuracy and interested persons should rely on their own enquiries

Plans shown are only indicative of layout. Dimensions are approximate.