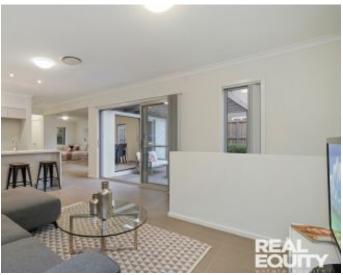

## A Few Inviting Features:

- Sun-filled formal living & dining upon entry
- Spacious family room plus meals area
- Modern kitchen with high-quality finishes
- 40mm stone bench, Delonghi Appliances
- Island bench, breakfast bar & gas cooking