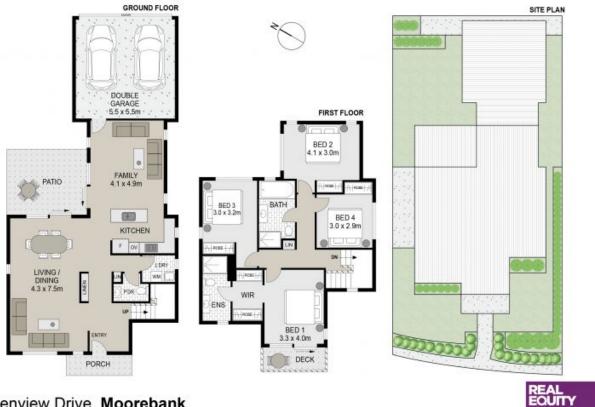

## \$1,229,000

Contact: Joshua Prestia

02 9755 4222 0404 252 695

**Type:** House **Sold Date:** 30/11/2023 **Land:** 367m2

https://www.realequity.com.au

5 Greenview Drive, Moorebank

Scale in metres. Indicative only, Dimensions are approximate. All information contained herein is gathered from sources we believe to be reliable. However we cannot guarantee its accuracy and interested persons should rely on their own enquiries.

Plans shown are only indicative of layout. Dimensions are approximate.