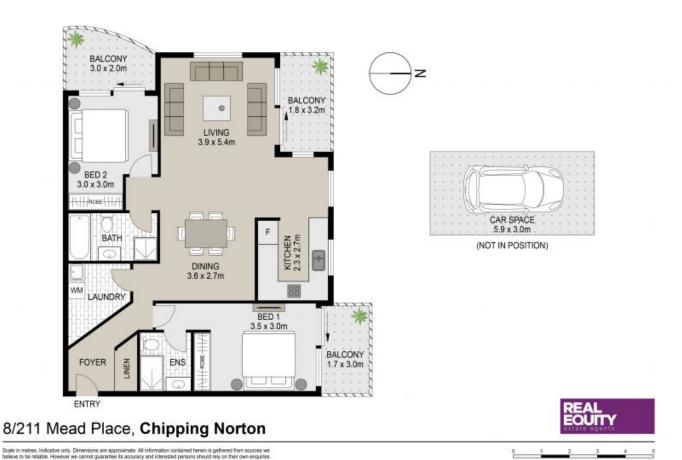

rtment defined by its open-plan layout and sun-drenched interiors is sure to impress! Nestled in the Chipping Norton Lakeside, this home offers a relaxed resort-style atmosphere and an elegant lifestyle, whilst enjoying the luxury of multiple balconies extending from the living & bedrooms. Ideally suited for first home buyers or an investor looking to add to their growing portfolio.

## A Few Inviting Features:

- Spacious open-plan layout upon entry
- Sun filled living, extending to balcony
- Well-maintained kitchen with gas cooking

## 2 BED







## \$510,000

Council Rates: \$344/qtr (approx)
Water Rates: \$920/qtr (approx)
Contact: Joshua Prestia

02 9755 4222 0404 252 695 Antonio Furfaro 02 9755 4222 0455 077 861

Type: Apartment
Sold Date: 29/09/2023
https://www.realequity.com.au



Plans shown are only indicative of layout. Dimensions are approximate.