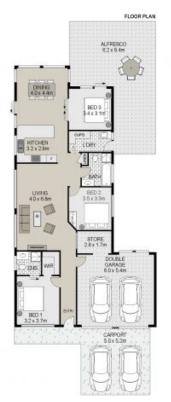

## 4 Peri Court, Wattle Grove

Scale in metres, indicative only. Dimensions are approximate. All information contained herein is gathered from sources we

Plans shown are only indicative of layout. Dimensions are approximate.