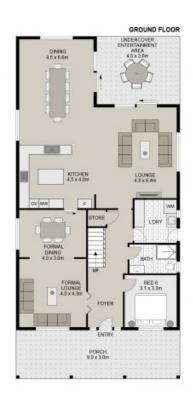

### 5 Aylsham Close, Chipping Norton

Scale in metres, indicative only. Dimensions are approximate, All information contained herein is gethered from sources we believe to be reliable. However we cannot guarantee its accuracy and interested persons should rely on their own enquries

Plans shown are only indicative of layout. Dimensions are approximate.