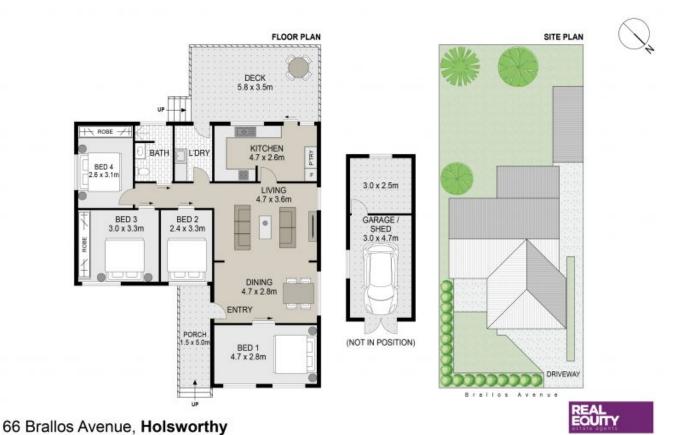

## \$1,125,000

Contact: Hambi Lati

02 9755 4222 0402 469 556

Type: House Sold Date: 29/09/2023 Land: 556.4m2

https://www.realequity.com.au

Scale in metres. Indicative only, Dimensions are approximate. All information contained herein is gathered from sources we believe to be reliable. However we cannot guarantee its accuracy and interested persons should rely on their own enquiries.

1 2 3 4

Plans shown are only indicative of layout. Dimensions are approximate.