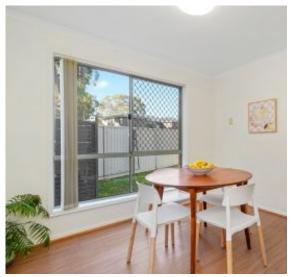

## A Few Inviting Features:

- Dining upon entry, extending to kitchen
- Spacious lounge room leading to alfresco
- Kitchen with gas cooking & ample storage