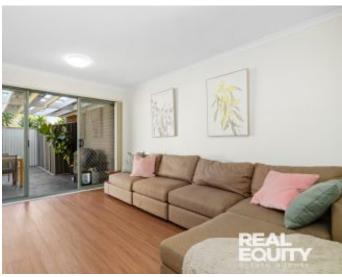

## A Few Inviting Features:

- Dining upon entry, extending to kitchen
- Spacious lounge room leading to alfresco
- Kitchen with gas cooking & ample storage