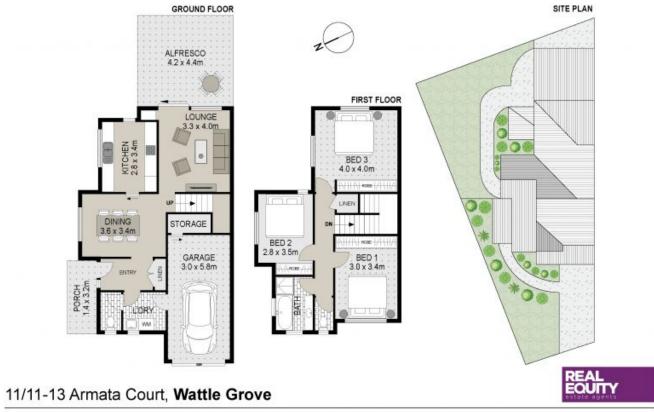

W 11/11-13 Armata Court

Presenting this delightful sun-filled townhouse, boasting a superb entertainers yard, bright & airy interiors and an impressive location. Conveniently situated just across the road from Wattle Grove Shopping Village, you'll have all your essentials at your doorstep. Tucked away in a tranquil complex, this home is an ideal choice for a first-time buyer or investor looking to add to their growing portfolio.

## A Few Inviting Features:

- Dining upon entry, extending to kitchen
- Spacious lounge room leading to alfresco
- Kitchen with gas cooking & ample storage

## 3 BED







## \$810,000

Council Rates: \$340/qtr (approx)
Water Rates: \$620/qtr (approx)
Contact: Hambi Lati

 Type:
 Townhouse

 Sold Date:
 25/09/2023

 Land:
 226m2

https://www.realequity.com.au



Scale in motives. Indicative only, Dimensions are approximate. All information contained herein is gathered from sources we believe to be reliable. However we cannot guarantee its accuracy and interested persons should rely on their own enquiries

Plans shown are only indicative of layout. Dimensions are approximate.