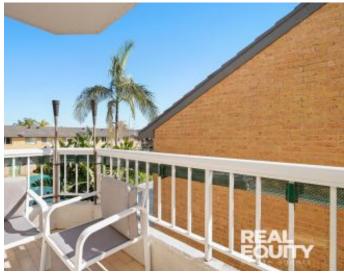

A Few Inviting Features:

- Spacious living & dining filled with natural light
- Private balcony extending from the living room
- Stylish kitchen with sleek matte black finishes
- Gas cooking, plus ample storage & bench space