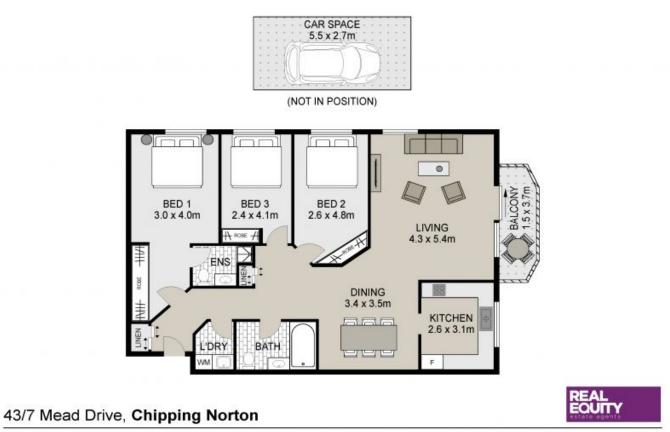

## \$610,000 Contact:

Type:

Ammar El Ayoubi 02 9755 4222 0455 245 802 Ammar El Ayoubi 02 9755 4222 0455 245 802 Apartment 05/10/2023 Sold Date: https://www.realequity.com.au

Scale in metres. Indicative only. Dimensions are approximate. All information contained herein is gathered from sources we believe to be reliable. However we cannot guarantee its accuracy and interested persons should may on their own enguines

Plans shown are only indicative of layout. Dimensions are approximate.