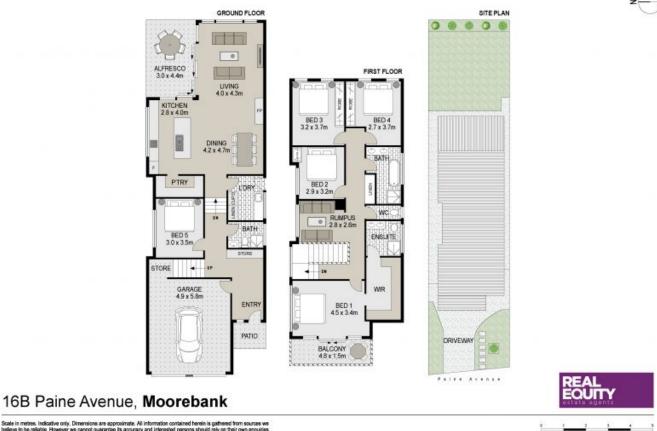

Scale in metros, indicative only, Dimensione are approximate. All information contained herein is gathered from sources we believe to be reliable. However we cannot guarantee its accuracy and interested persons should rely on their own enquiries

Plans shown are only indicative of layout. Dimensions are approximate.

Moorebank, NSW 16B Paine Avenue