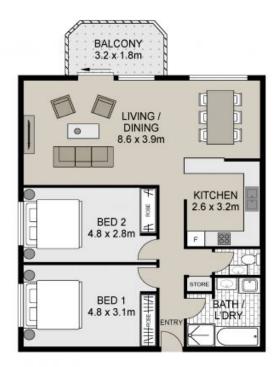

## 40/3 Mead Drive, Chipping Norton

Scale in metres, indicative only. Dimensions are approximate. All information contained herein is gathered from sources we believe to be reliable. However we cannot guarantee to accuracy and interested persons should only on their own enquiries

REAL EQUITY

Plans shown are only indicative of layout. Dimensions are approximate.