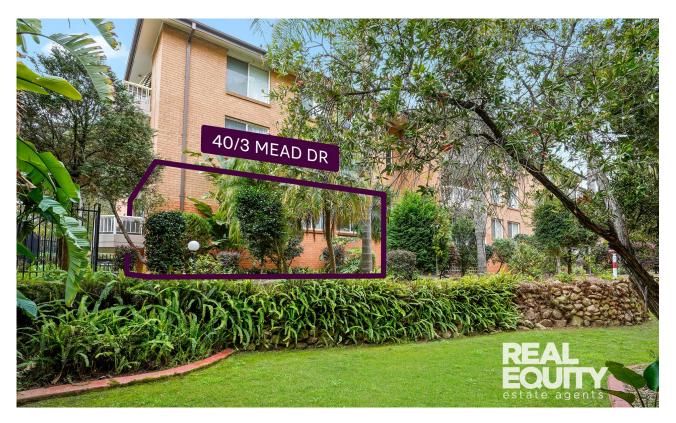

# Chipping Norton, NSW 40/3 Mead Drive

Embrace the serenity of resort-style living in this elevated ground-floor apartment, uniquely positioned on the corner overlooking the swimming pool and parklands. With a beautiful outlook, it receives plenty of sunshine and has the perfect place to relax on the balcony. This apartment is well suited to first-home buyers, investors and downsizers.

#### A Few Inviting Features:

- Light-filled corner apartment overlooking pool
- Spacious combined living & dining spaces
- Private balcony extending from living room
- Lovely open-style kitchen with gas cooking