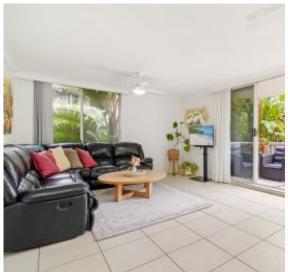

#### A Few Inviting Features:

- Light-filled corner apartment overlooking pool
- Spacious combined living & dining spaces
- Private balcony extending from living room
- Lovely open-style kitchen with gas cooking