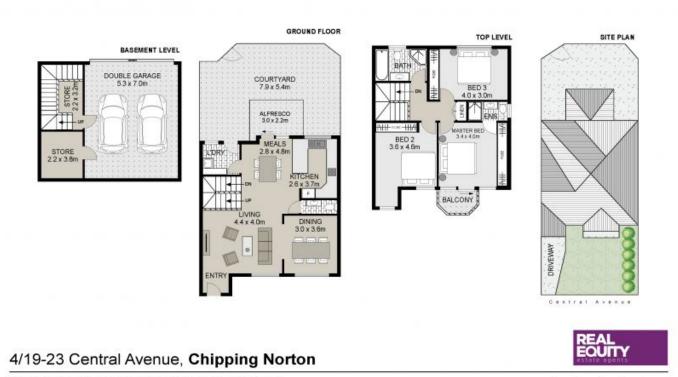

## Chipping Norton, NSW 4/19-23 Central Avenue

Presenting this unique townhouse in a one-of-a-kind building for the area, with an impressive double brick construction and a floorplan sprawled across 3 levels, including a double lock up garage on the basement level with direct access into the residence. Offering an appealing easterly aspect, with interiors filled with morning sun, perfectly complementing its stylish neutral colour palette and modern touches throughout. Enjoy the convenience of low-maintenance living and a lifestyle defined by comfort.

Plans shown are only indicative of layout. Dimensions are approximate.

Chipping Norton, NSW 4/19-23 Central Avenue