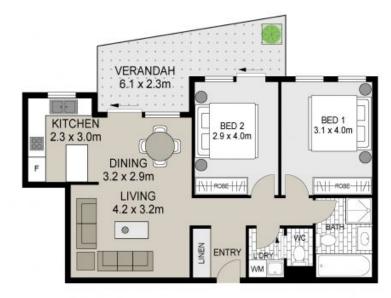

### 4/4-6 LACHLAN STREET, LIVERPOOL

Scale in metres, inclusitive only. Dimensions are approximate. All information contained herein is gathered from sources we believe to be reliable. However we cannot guarantee its accuracy and interested persons should rely on their own enquiries.

5 30 34 20 Y

Plans shown are only indicative of layout. Dimensions are approximate.