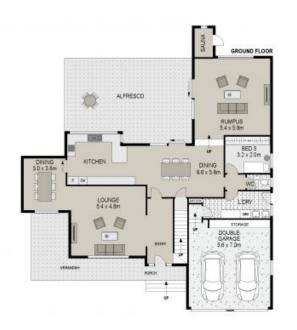

ton, NSW 5 Evesham Place

Presenting this excellent double storey residence that has been impeccably maintained by the same owners since being built. Defined by its stunning original charm, exposed beams, raked ceilings, and oversized living spaces, it truly offers a beautiful sense of comfort and character throughout the entire home. Offering an impressive entertainers' backyard featuring an alfresco and a sparkling in-ground swimming pool, this home has an abundance of timeless elegance yet still presents the ideal scope to modernise if desired.

A Few Inviting Features:

## 5 BED







## \$1,585,000

Council Rates: \$483/qtr (approx)
Contact: Joshua Prestia
02 9755 4222

02 9755 4222 0404 252 695

 Type:
 House

 Sold Date:
 25/10/2023

 Land:
 669.1m2

https://www.realequity.com.au





## 5 Evesham Place, Chipping Norton

REAL EQUITY

Scale in metres, indicative only. Dimensions are approximate. All information contained herein is gathered from sources w believe to be reliable. However we cannot quarantee its accuracy and interested persons should rely on their own enquirie

Plans shown are only indicative of layout. Dimensions are approximate.