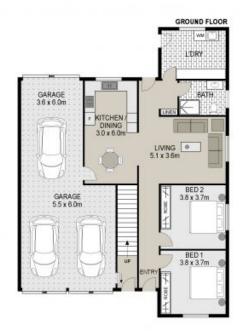

#### Ground Floor:

- Spacious open-plan living & dining area
- Kitchen with stone bench & electric cooking
- 2 great-sized bedrooms, both with built-ins
- Well-kept bathroom & huge internal laundry

5 BED **2**BATH

3 CAR