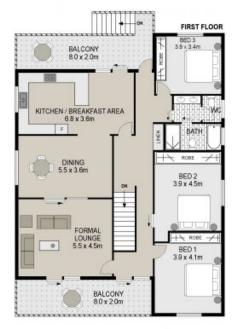

# Lurnea, NSW 28 Darling Avenue

Presenting this oversized home boasting spacious interiors, and defined by its unique and versatile floorplan. Perfectly suited for a dual family residence, or investors looking to add to their growing portfolio. Both floors currently leased for a combined amount of \$920.00 per week, providing an excellent opportunity for investors to gain a dual income.