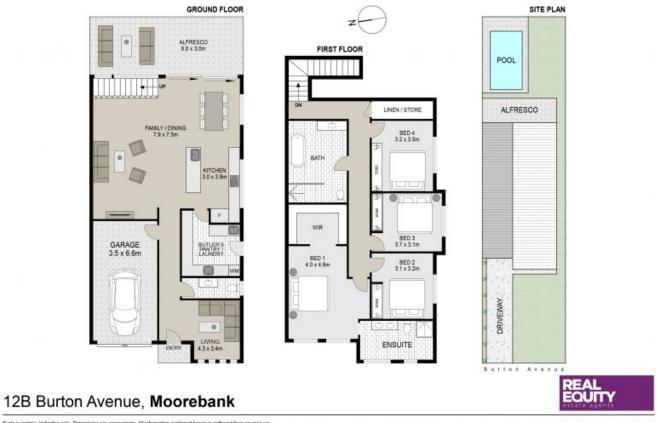

## \$1,450,000 Contact:

Type:

Land:

Joshua Prestia 02 9755 4222 0404 252 695 Ammar El Ayoubi 02 9755 4222 0455 245 802 House Sold Date: 01/11/2023 335.5m2 https://www.realequity.com.au

Scale in metres. Indicative only, Dimensions are approximate. All information contained herein is gathered from sources we believe to be reliable. However we cannot guarantee its accuracy and interested persons should rely on their own enguines.

Plans shown are only indicative of layout. Dimensions are approximate.

Moorebank, NSW 12B Burton Avenue