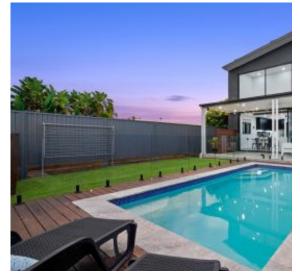

## Moorebank, NSW 12B Burton Avenue

Discover the epitome of elegant and modern living perfectly coupled with touches of industrial character throughout, featuring exposed steel beams, polished concrete flooring, and full-height glass panels that bathe the interiors with sunlight, creating a bright and airy feel. With an impressive alfresco and in-ground swimming pool perfect for entertaining, this home is perfect for a family looking to live a life full of comfort, and luxury.