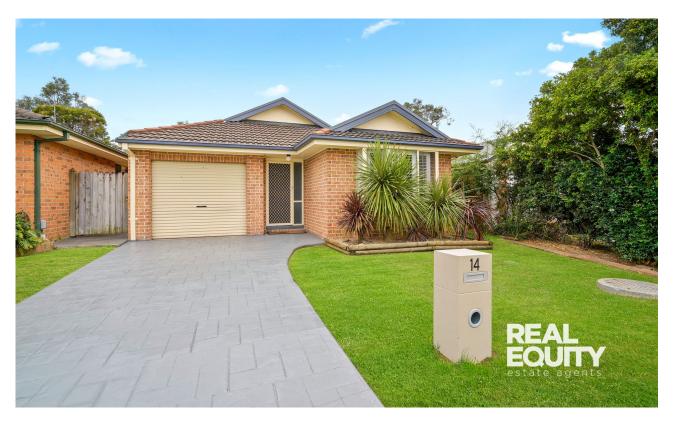

## Wattle Grove, NSW 14 Murray Court

Presenting this delightful family home with bright and airy renovated interiors, complete with modern touches throughout, this property has a seamless transition from indoor to outdoor living, making it the perfect space for entertaining in the impressive alfresco area.

### A Few Inviting Features:

- Welcoming facade with well-manicured gardens
- Hallway extending to sun-filled living & dining
- Modern kitchen with stainless steel appliances
- Gas cooking, stone bench tops, ample storage
- 3 good-sized bedrooms, 2 with built-in robes

### \$1,055,000

Contact: Hambi Lati

Type: House
Sold Date: 04/11/2023
Land: 321.5m2
https://www.realequity.com.au