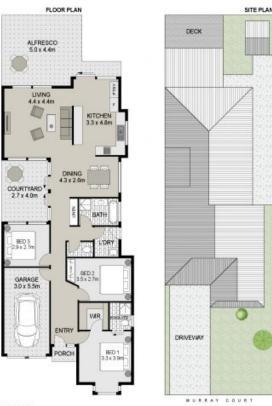

### 14 Murray Court, Wattle Grove

Scale in motives. Indicative only, Dimensions are approximate. All information contained herein is gathered from sources we believe to be reliable. However we cannot guarantee its accuracy and interested persons should rely on their own enquiries.

Plans shown are only indicative of layout. Dimensions are approximate.