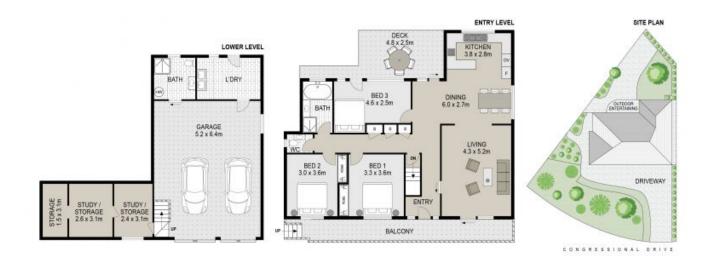

### 52 Congressional Drive, Liverpool

REAL

Scale in metres, Indicative only. Dimensions are approximate. All information contained herein is gathered from sources we believe to be reliable. However we cannot guarantee its accuracy and interested persons should rely on their own enquiries. 1 2 1 4

Plans shown are only indicative of layout. Dimensions are approximate.