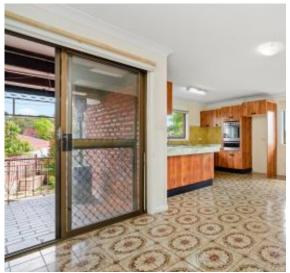

### A Few Inviting Features:

- Spacious living & dining rooms upon entry
- Well-maintained kitchen with breakfast bar
- Electric cooking, ample storage & bench space
- 3 good-sized bedrooms, 2 with built-in robes
- Bathroom with floor-to ceiling tiles & bathtub