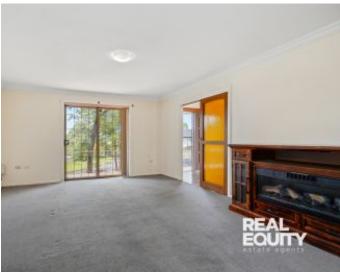

### A Few Inviting Features:

- Spacious living & dining rooms upon entry
- Well-maintained kitchen with breakfast bar
- Electric cooking, ample storage & bench space
- 3 good-sized bedrooms, 2 with built-in robes
- Bathroom with floor-to ceiling tiles & bathtub