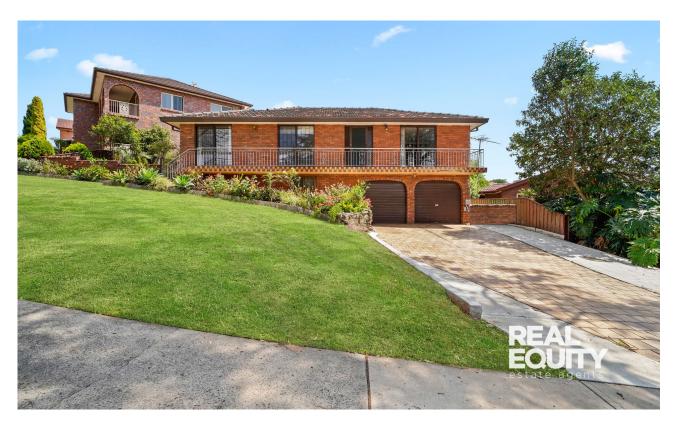

# **Liverpool, NSW** 52 Congressional Drive

Presenting this excellent family home, featuring a unique and versatile floorplan, boasting well-maintained interiors that exude character, and generous living spaces that offer superb potential with the option for future renovations and adding your personal touch to this property.

### A Few Inviting Features:

- Spacious living & dining rooms upon entry
- Well-maintained kitchen with breakfast bar
- Electric cooking, ample storage & bench space
- 3 good-sized bedrooms, 2 with built-in robes
- Bathroom with floor-to ceiling tiles & bathtub