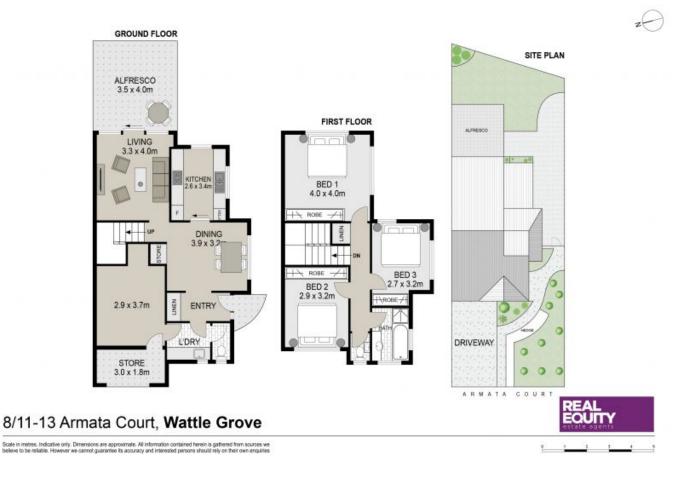

A Few Inviting Features:

- Dining upon entry, extending to kitchen

Plans shown are only indicative of layout. Dimensions are approximate.

Wattle Grove, NSW 8/11-13 Armata Court