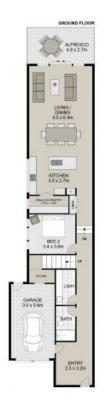

## 5 BED

3 BATH

35B BALANADA AVE CHIPPING NORTON

REAL EQUITY

Scale in metres, indicative only. Dimensions are approximate. All information contained herein is gathered from sources we believe to be reliable. However we cannot guarantee its accuracy and interested persons should rely on their own enquries

Plans shown are only indicative of layout. Dimensions are approximate.