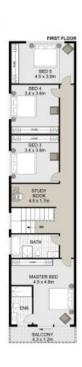

## 5 BED

3 BATH

35B BALANADA AVE CHIPPING NORTON

REAL EQUITY

Scale in metres, indicative only. Dimensions are approximate. All information contained herein is gathered from sources we believe to be reliable. However we cannot guarantee its accuracy and interested persons should rely on their own enquries

Plans shown are only indicative of layout. Dimensions are approximate.