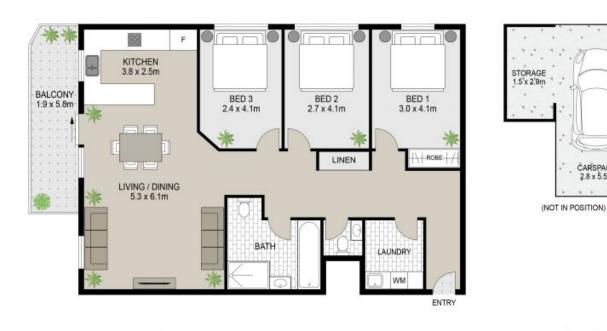

## 23/5 Mead Drive, Chipping Norton

Scale in metres. Indicative only. Dimensions are approximate. All information contained herein is gathered from sources we believe to be reliable. However we cannot guarantee its accuracy and interested parsons should rely on their own enquiries.

0

CARSPACE 2.8 x 5.5m

Plans shown are only indicative of layout. Dimensions are approximate.