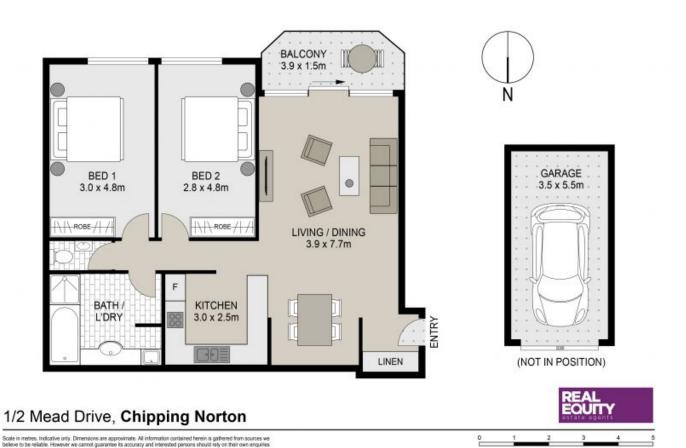

Norton, NSW 1/2 Mead Drive

Discover tranquil living in this appealing elevated ground-floor apartment nestled in the Chipping Norton lakeside. In a resort-style location, offering open-plan interiors bathed in natural light, and promising a low-maintenance lifestyle. Ideally suited for a first home buyer or an investor looking to add to their growing portfolio.

## A Few Inviting Features:

- Open-plan living & dining room upon entry
- Lovely private balcony extending from living
- Kitchen with gas cooking & ample storage
- 2 good-sized bedrooms, both with built-ins

## 2 BED







## \$460,000

Water Rates: \$878/qtr (approx)
Contact: Ammar El Ayoubi

02 9755 4222 0455 245 802 Elle Hipolito 02 9755 4222 0478 933 344

Type: Apartment
Sold Date: 05/12/2023
https://www.realequity.com.au



Plans shown are only indicative of layout. Dimensions are approximate.