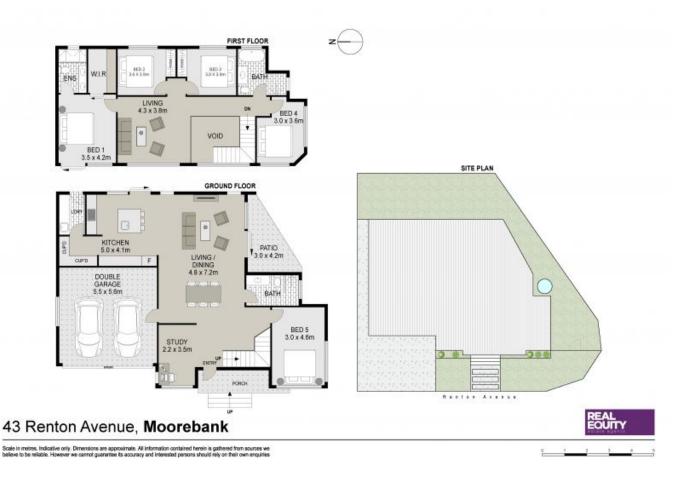

## \$1,460,000

Type:

Land:

Contact: Joshua Prestia 02 9755 4222 0404 252 695 Joshua Prestia 02 9755 4222 0404 252 695 House Sold Date: 06/03/2024 361.4m2 https://www.realequity.com.au

Plans shown are only indicative of layout. Dimensions are approximate.

Moorebank, NSW 43 Renton Avenue