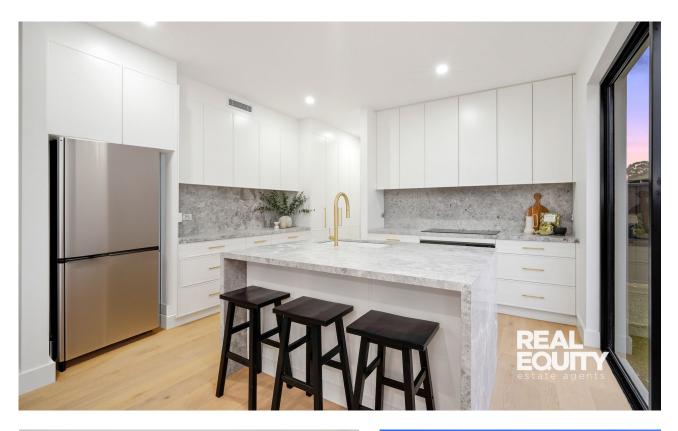

## Moorebank, NSW 43 Renton Avenue

This captivating home makes a bold statement with a luxurious design and lavish finishes that truly redefine an appealing low-maintenance lifestyle for the suburb. Characterised by its architectural glass panels and high ceilings which allow for every room to be bathed in natural light. This tasteful custom-designed home has created a space of elegance and style without compromising on functionality.

A Few Inviting Features:

- Captivating facade with a grand street presence
- Feature custom-coated biowood cladding
- Expansive entrance with double-height ceiling