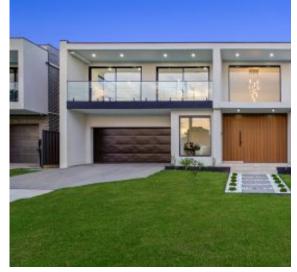

## Moorebank, NSW 43 Renton Avenue

This captivating home makes a bold statement with a luxurious design and lavish finishes that truly redefine an appealing low-maintenance lifestyle for the suburb. Characterised by its architectural glass panels and high ceilings which allow for every room to be bathed in natural light. This tasteful custom-designed home has created a space of elegance and style without compromising on functionality.

A Few Inviting Features:

- Captivating facade with a grand street presence
- Feature custom-coated biowood cladding
- Expansive entrance with double-height ceiling