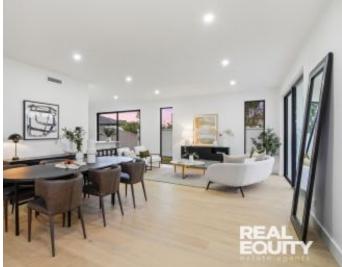

## Moorebank, NSW 43 Renton Avenue

This captivating home makes a bold statement with a luxurious design and lavish finishes that truly redefine an appealing low-maintenance lifestyle for the suburb. Characterised by its architectural glass panels and high ceilings which allow for every room to be bathed in natural light. This tasteful custom-designed home has created a space of elegance and style without compromising on functionality.

A Few Inviting Features:

- Captivating facade with a grand street presence
- Feature custom-coated biowood cladding
- Expansive entrance with double-height ceiling