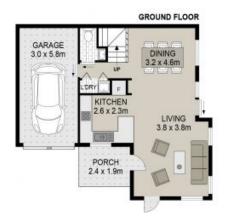

### 49 Parkwood Road, Holsworthy

REAL EQUITY

Scale in metres. Indicative only, Dimensions are approximate. All information contained herein is gathered from sources we believe to be reliable. However we cannot guarantee its accuracy and interested persons should rely on their own enquiries.

1 2 1 4

Plans shown are only indicative of layout. Dimensions are approximate.