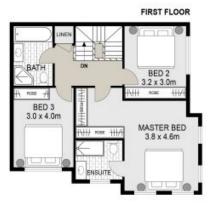

### 49 Parkwood Road, Holsworthy

REAL EQUITY

Scale in metres. Indicative only, Dimensions are approximate. All information contained herein is gathered from sources we believe to be reliable. However we cannot guarantee its accuracy and interested persons should rely on their own enquiries.

1 2 1 4

Plans shown are only indicative of layout. Dimensions are approximate.