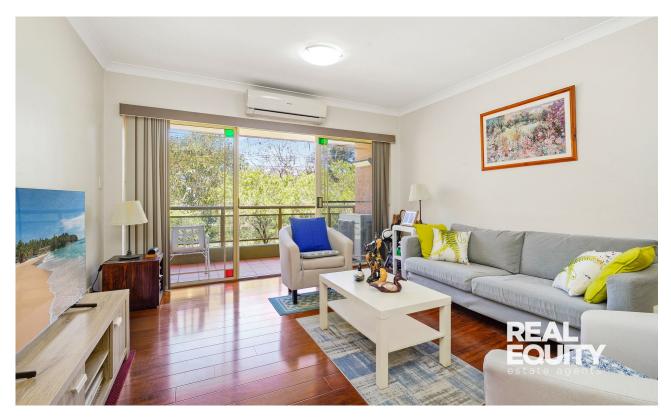

# Chipping Norton, NSW 22/6 Mead Drive

Presenting this delightful apartment bathed in natural light, perfectly complementing its tranquil lakeside setting. With low-maintenance living at its core, this property is ideal for first-time homebuyers or investors looking to add to their growing portfolio.

#### A Few Inviting Features:

- Open-plan living & dining room upon entry
- Private balcony extending from the living
- Lovely kitchen with ample storage space
- Gas cooking & stainless steel appliances
- 2 good-sized bedrooms, both with built-ins