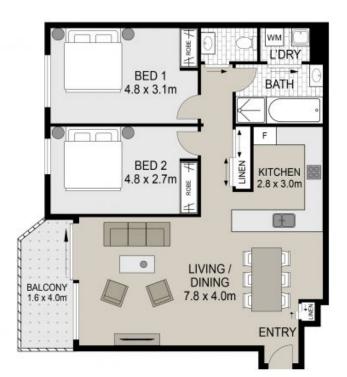

## 22/6 Mead Drive, Chipping Norton

REAL EQUITY

Scale in metres, Indicative only, Dimensions are approximate. All information contained herein is gathered from sources we believe to be reliable. However we cannot guarantee its accuracy and interested persons should rely on their own enquiries.

Plans shown are only indicative of layout. Dimensions are approximate.