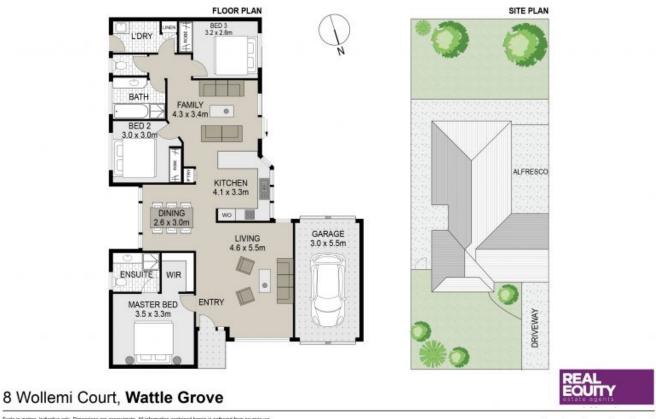

 https://www.realequity.com.au

Scale in metres. Indicative only, Dimensions are approximate. All information contained herein is gathered from sources we believe to be reliable. However we cannot guarantee its accuracy and interested persons should rely on their own enguines.

Plans shown are only indicative of layout. Dimensions are approximate.

Wattle Grove, NSW 8 Wollemi Court