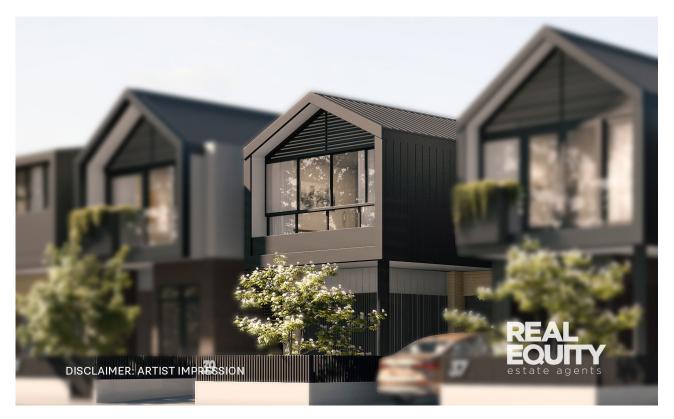

## Chipping Norton, NSW 3/35-37 Bangalla Avenue

Introducing the epitome of luxurious and exclusive living, where impeccable design reflects a refined taste. Presenting this thoughtfully designed freestanding terrace, offering a great use of space which is perfectly coupled with a high attention to detail that captivates with a sleek, unique aesthetic and stylish neutral colour palette. A high-end construction defined by an impressive cantilever design, white exposed brick, and high ceilings. Natural super white marble throughout, options of fireplaces, raked ceilings, sky windows, and an easy transition from indoor to outdoor living.

## \$1,310,000

Contact: Joshua Prestia

02 9755 4222 0404 252 695

Type: Terrace Sold Date: 30/10/2023

**Land:** 285m2

https://www.realequity.com.au

Scale in metres, indicative only. Dimensions are approximate. All information contained herein is gathered from sources we believe to be reliable. However we cannot quarantee its accuracy and interested persons should rely on their own enquiries