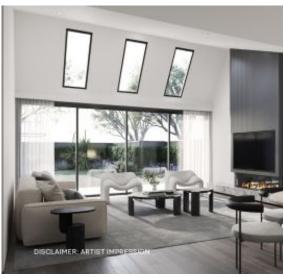

## Chipping Norton, NSW 3/35-37 Bangalla Avenue

Introducing the epitome of luxurious and exclusive living, where impeccable design reflects a refined taste. Presenting this thoughtfully designed freestanding terrace, offering a great use of space which is perfectly coupled with a high attention to detail that captivates with a sleek, unique aesthetic and stylish neutral colour palette. A high-end construction defined by an impressive cantilever design, white exposed brick, and high ceilings. Natural super white marble throughout, options of fireplaces, raked ceilings, sky windows, and an easy transition from indoor to outdoor living.