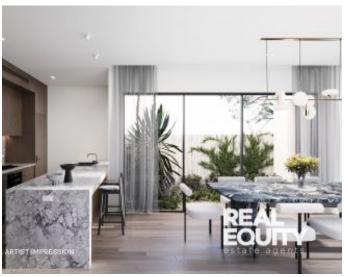

## Chipping Norton, NSW 3/35-37 Bangalla Avenue

Introducing the epitome of luxurious and exclusive living, where impeccable design reflects a refined taste. Presenting this thoughtfully designed freestanding terrace, offering a great use of space which is perfectly coupled with a high attention to detail that captivates with a sleek, unique aesthetic and stylish neutral colour palette. A high-end construction defined by an impressive cantilever design, white exposed brick, and high ceilings. Natural super white marble throughout, options of fireplaces, raked ceilings, sky windows, and an easy transition from indoor to outdoor living.