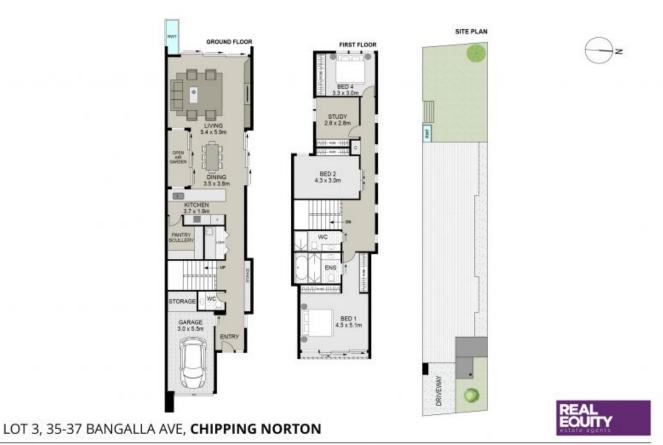

## \$1,310,000

Contact: Joshua Prestia

02 9755 4222 0404 252 695

Type: Terrace Sold Date: 30/10/2023

**Land:** 285m2

https://www.realequity.com.au

Scale in metres, indicative only. Dimensions are approximate. All information contained herein is gathered from sources we believe to be reliable. However we cannot quarantee its accuracy and interested persons should rely on their own enquiries

Plans shown are only indicative of layout. Dimensions are approximate.