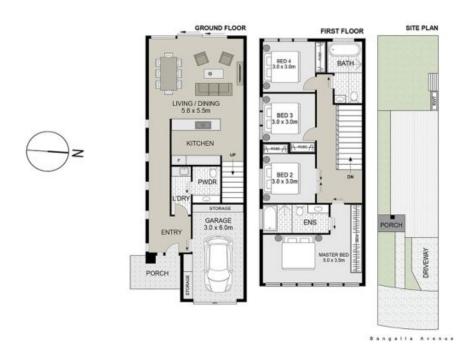

## 4 BED

Type:

REAL EQUITY

Scale in metres, indicative only. Dimensions are approximate, All information contained herein is gathered from sources we believe to be reliable. However we cannot guarantee its accuracy and interested persons should rely on their own enquiries

Plans shown are only indicative of layout. Dimensions are approximate.