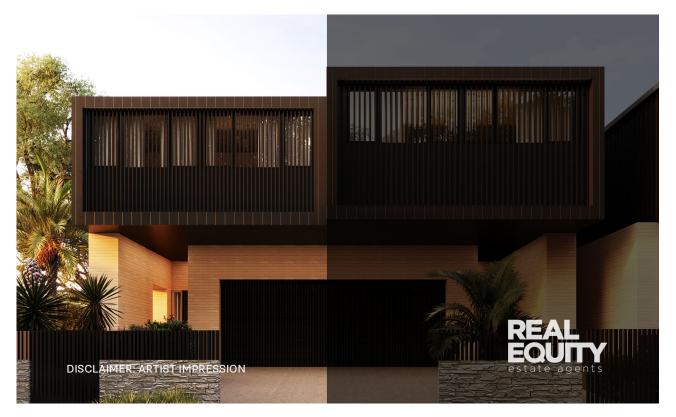

## Chipping Norton, NSW 6/35-37 Bangalla Avenue

Introducing the epitome of luxurious and exclusive living, where impeccable design reflects a refined taste. Presenting this thoughtfully designed duplex, offering a great use of space which is perfectly coupled with a high attention to detail that captivates with a sleek, unique aesthetic and stylish neutral colour palette. A high-end construction defined by an impressive cantilever design, white exposed brick, and high ceilings. Natural super white marble throughout, options of fireplaces, raked ceilings, sky windows, and an easy transition from indoor to outdoor living.

## A Few Inviting Features:

- Instantly captivating & breathtaking facade