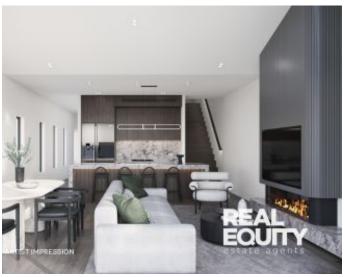

## Chipping Norton, NSW 6/35-37 Bangalla Avenue

Introducing the epitome of luxurious and exclusive living, where impeccable design reflects a refined taste. Presenting this thoughtfully designed duplex, offering a great use of space which is perfectly coupled with a high attention to detail that captivates with a sleek, unique aesthetic and stylish neutral colour palette. A high-end construction defined by an impressive cantilever design, white exposed brick, and high ceilings. Natural super white marble throughout, options of fireplaces, raked ceilings, sky windows, and an easy transition from indoor to outdoor living.