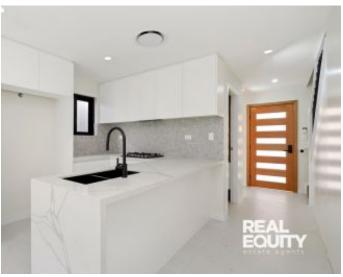

#### A Few Inviting Features:

- Study nook upon entry filled with light
- Open-plan living, dining & kitchen area