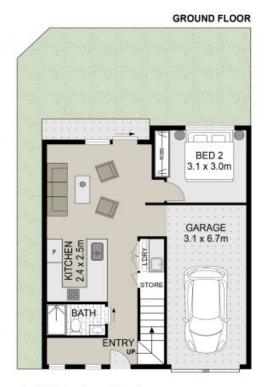

### 4/165 Epsom Road, Chipping Norton

Scale in metes, indicative only. Dimensions are approximate. All information contained herein is gathered from sources we believe to be reliable. However we cannot guarantee its accuracy and interested persons should rely on their own enqurises.

Plans shown are only indicative of layout. Dimensions are approximate.