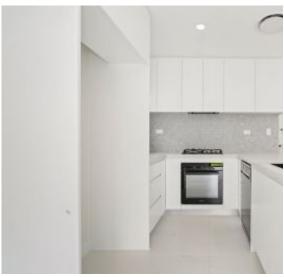

#### A Few Inviting Features:

- Study nook upon entry filled with light
- Open-plan living, dining & kitchen area