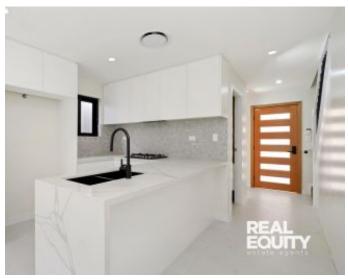

#### A Few Inviting Features:

- Study nook upon entry filled with light
- Open-plan living, dining & kitchen area