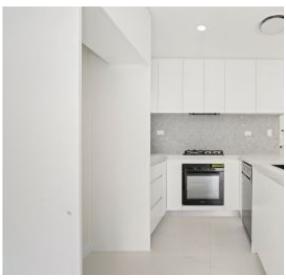

#### A Few Inviting Features:

- Study nook upon entry filled with light
- Open-plan living, dining & kitchen area