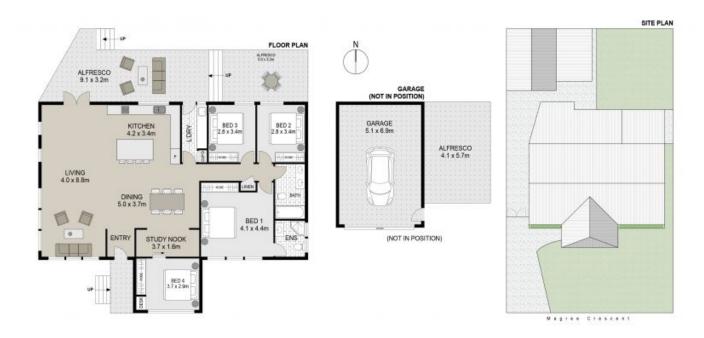

## 5 Magree Crescent, Chipping Norton

REAL EQUITY

Scale in metres, Indicative only. Dimensions are approximate. All information contained herein is gathered from sources we believe to be reliable. However we cannot guarantee its accuracy and interested persons should rely on their own enquiries.

Plans shown are only indicative of layout. Dimensions are approximate.