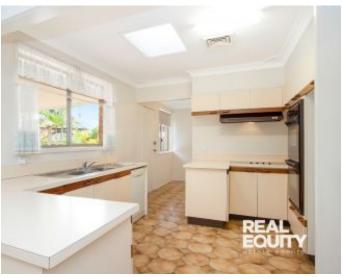

## Key Features:

- 4 decent sized bedrooms with built ins
- Main bedroom with an ensuite
- Good sized lounge room
- Main bathroom with a separate shower
- Well maintained kitchen with plenty of cupboard space