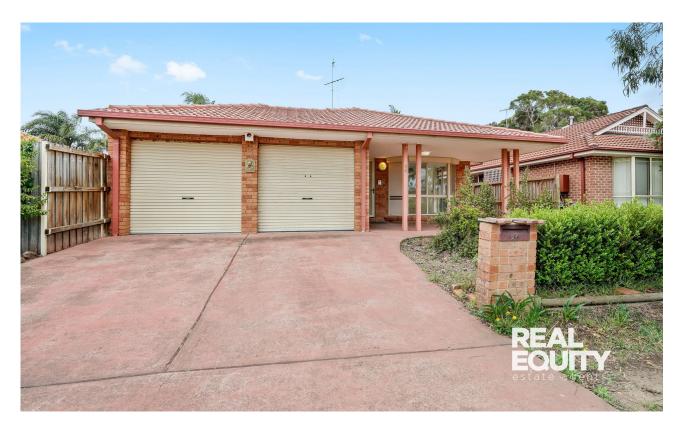

## Wattle Grove, NSW 26 Paroo Court

This delightful family home boasts spacious sun-filled interiors, modern updates throughout and an inviting quiet cul-de-sac within walking distance of a local park, this home is perfectly suited for a family looking to live a comfortable lifestyle whilst still having the opportunity to add their own touches if desired.

## A Few Inviting Features:

- Spacious sun-filled living upon entry
- Open-plan dining/meals area & kitchen
- Modern kitchen with stone bench tops
- Breakfast bar, gas cooking, ample storage
- 4 great-sized bedrooms, 3 with built-ins
- Master bedroom with walk-in & ensuite
- Well-kept bathroom with separate toilet
- Internal laundry with additional 3rd toilet
- Downlights throughout & split system a/c
- Massive alfresco, perfect for entertaining
- Double car garage plus built-in storage
- Total land size approx 401.9 sqm