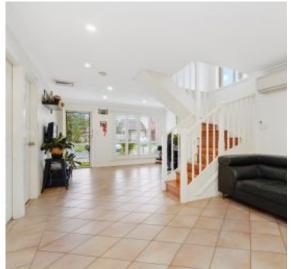

#### A Few Inviting Features:

- Spacious sun-filled living room upon entry
- Open-plan family, meals, and dining area
- Kitchen with gas cooking & ample storage