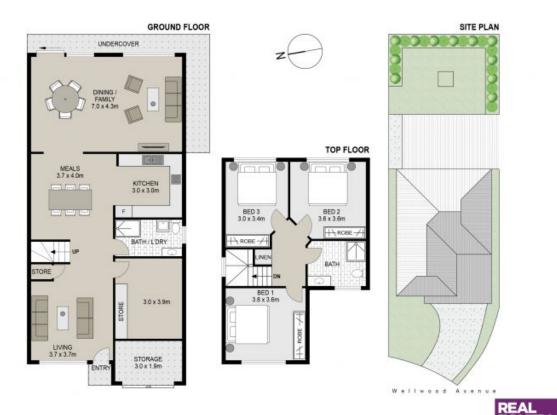

### 24A Wellwood Avenue, Moorebank

Scale in metres. Indicative only, Dimensions are approximate. All information contained herein is gathered from sources we believe to be reliable. However we cannot guarantee its accuracy and interested persons should rely on their own enquiries.

Plans shown are only indicative of layout. Dimensions are approximate.