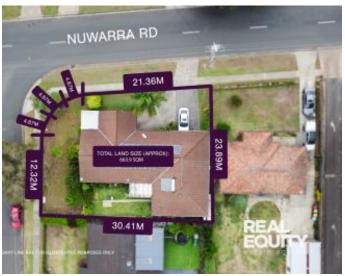

## 2 Osborne Street, Chipping Norton

Scale in metres. Indicative only. Dimensions are approximate. All information contained herein is gathered from sources we believe to be reliable. However we cannot guarantee its accuracy and intensitied persons should rely on their own engulies