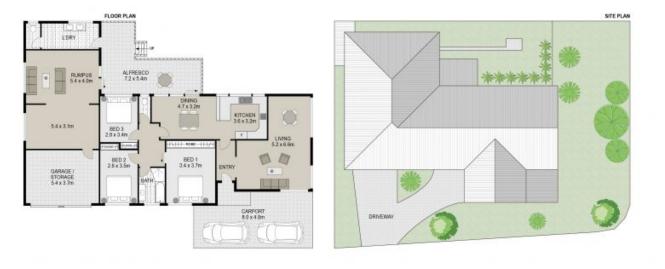

Plans shown are only indicative of layout. Dimensions are approximate.

Z

0<u>1334</u>5