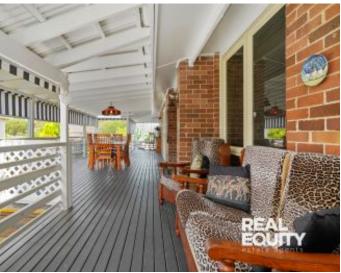

## A Few Inviting Features:

- Beautifully manicured front gardens
- Spacious combined living & dining room
- Lovely kitchen with ample storage space
- Gas cooking, breakfast bar & stone bench
- 2 good-sized bedrooms, both with built-ins