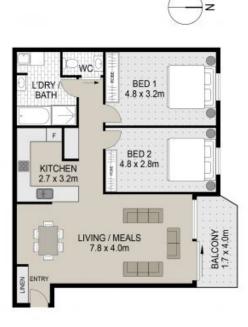

## 13/6 Mead Drive, Chipping Norton

Scale in metres. Indicative only. Dimensions are approximate. All information contained herein is gathered from sources we believe to be reliable. However we cannot guarantee its accuracy and interested persons should rely on their own enquiries.

Plans shown are only indicative of layout. Dimensions are approximate.