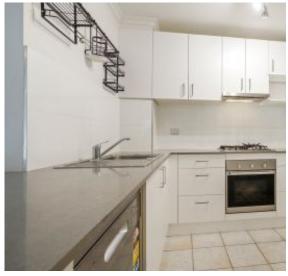

A Few Inviting Features:

- Spacious open-plan living & dining area
- Lovely balcony extending off living room
- Large well-kept kitchen with gas-cooking
- 2 generous-sized bedrooms, with built-ins